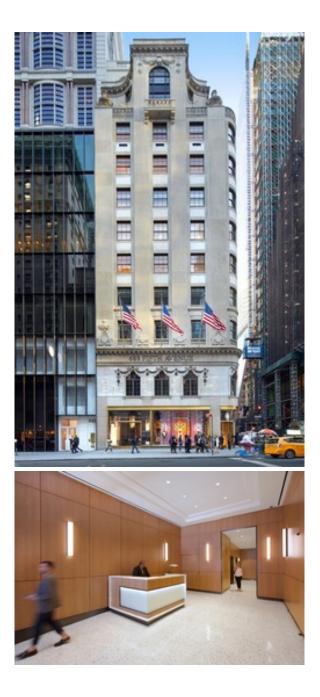

#### RENOVATION

Vornado recently completed a ground floor retail storefront replacement which features limestone and granite facade with bronze storefront framing and insulated glass display windows. The building will also undergo a capital improvement program featuring a new office lobby, refurbished elevator cabs and a new distinguished exterior lighting program.