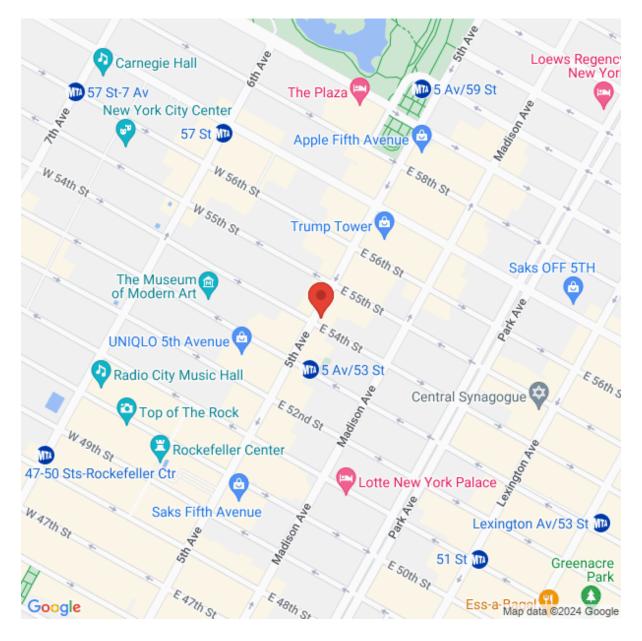

### LOCATION

The building is located on the northeast corner of 54th Street and 5th Avenue.

YEAR BUILT

ARCHITECT

Warren & Wetmore

POINTS OF ENTRY Entrance on 54th Street between Madison & 5th Avenue

BUILDING SIZE Approximately 99,000 SF

FLOORS 15

FLOOR SIZES 2,500 SF to 8,000 SF

FLOORS LOADS 120 lbs per SF

CEILING HEIGHTS 12'-0"

ELCTRICITY 8 watts per USF