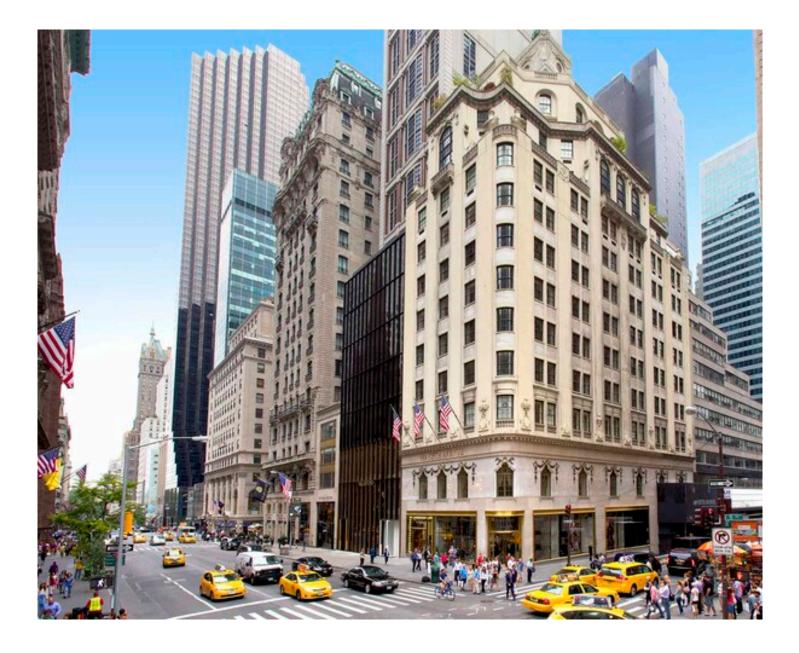

### LOCATION

The building is located on the northeast corner of 54th Street and 5th Avenue.

YEAR BUILT

ARCHITECT

Warren & Wetmore

#### RENOVATION

Vornado recently completed a ground floor retail storefront replacement which features limestone and granite facade with bronze storefront framing and insulated glass display windows. The building will also undergo a capital improvement program featuring a new office lobby, refurbished elevator cabs and a new distinguished exterior lighting program.